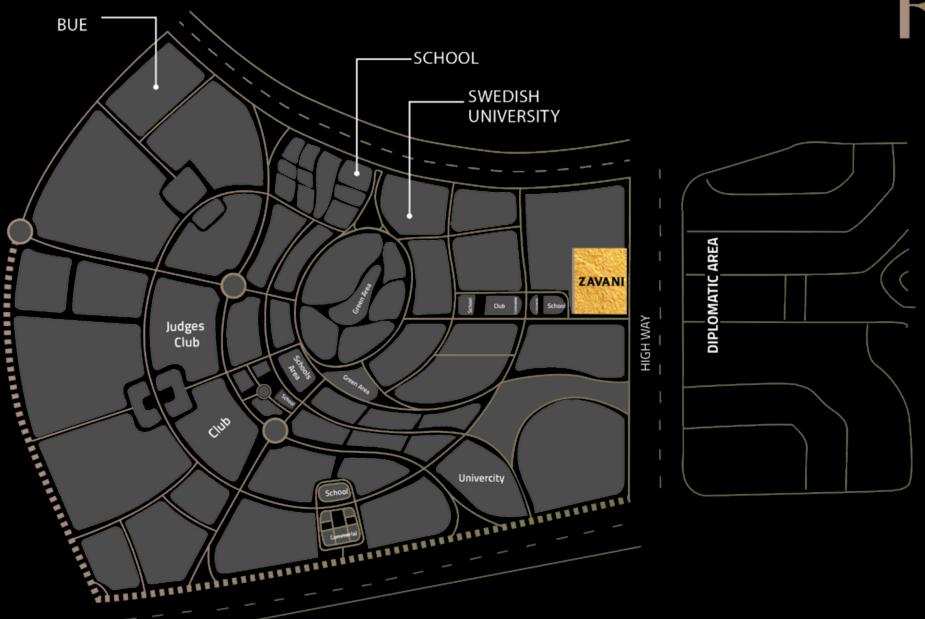

# ZAVANI

With a strategic central location adjacent to R7's Diplomatic Village, Zavani is perfectly situated overlooking the main avenue. It is ideally located, benefiting from the main Metro Road and train station making it accessible to all of New Capital's areas to be positioned as Cairo's new capital.