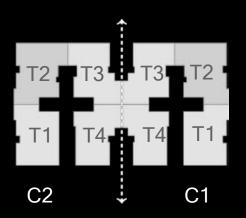

#### TYPE C

# **GROUND FLOOR**

UNIT: C1/02 - C2/02

TOTAL GROSS AREA 207. 4 M2 GRADEN AREA 52.2 M2

#### UNITLOCATION:

#### Unit Components:

| Reception         | 5.30*3.57 m  |
|-------------------|--------------|
|                   | 5.30*4.17 m  |
| Reception Terrace | 5.17*1.69 m  |
| Toilet            | 1.10*2.20 m  |
| Kitchen           | 3.65*3.55 m  |
| Living Room       | 3.60*3.80 m  |
| Master Bedroom    | 4.00*3.60 m  |
| Master Bathroom   | 1.90*2.48 m  |
| Master Closet     | 1.73*2.75 m  |
| Bathroom          | 2.65*2.00 m  |
| Bedroom1          | 3.60*3.80 m  |
| Bedroom2          | 3.60*4.00 m  |
| Bedroom2 Terrace  | 3 /₁7*1 20 m |