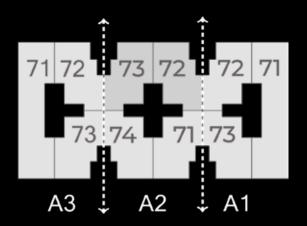

## **PENTHOUSE**

UNIT: A2/72 - A2/73

TOTAL GROSS AREA 258.1 M2 ROOF TERRACE 68.9 M2

#### UNITLOCATION:

Unit Components:
7TH Floor:
Reception 4.10\*7.57 m
Reception Terrace 3.97\*1.52 m
Kitchen 3.20\*3.05 m
Toilet 1.10\*1.89 m

Bathroom 2.48\*1.70 m Master Bedroom 4.28\*3.70 m Master Bathroom 1.85\*2.00 m Master Dressing Room 2.31\*2.00 m Master Terrace 1.50\*1.99 m Bedroom 1 4.00\*3.70 m Bedroom 1 Terrace 1.52\*1.69 m Bedroom 2 3.70\*3.70 m

HOROCOM 2

HOROCOM 2

HOROCOM 2

HOROCOM 1

Roof Floor:

Living Room 4.10\*5.75 m
Toilet 1.10\*2.92 m
Guest Room 4.15\*3.70 m
Guest Bathroom 1.70\*2.00 m
Guest Dressing Room 2.20\*2.00 m
Bedroom 3 3.20\*2.92 m