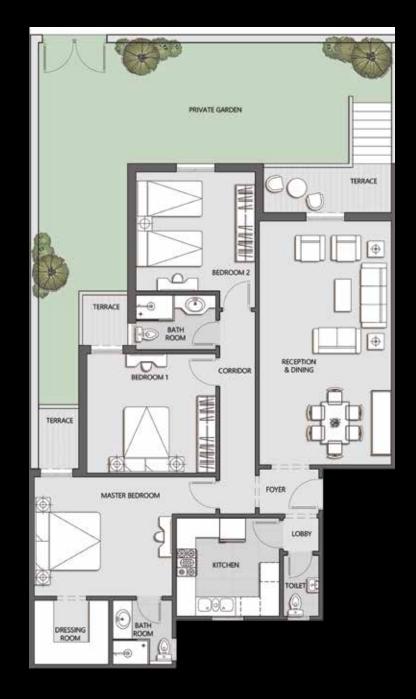

# **GROUND FLOOR**

UNIT: A1/01 - A3/01

TOTAL GROSS AREA 279. 2 M2 GRADEN AREA 66.7 M2

#### UNITLOCATION:

Unit Components:
Reception

| •                    | <i>5</i> .82°5.86 |   |
|----------------------|-------------------|---|
| Desertion Torress    | 4.18*7.58         | m |
| Reception Terrace    | 3.82*1.72         | m |
| Toilet               | 2.70*1.10         | m |
| Kitchen              | 4.51*3.00         | m |
| Maid Room            | 4.51*1.38         | m |
| Maid Toilet          | 2.70*1.10         | m |
| Living Room          | 3.51*3.63         | m |
| Living Room Terrace  | 1.12*3.63         | m |
| Master Bedroom       | 4.51*4.00         | m |
| Master Bathroom      | 2.40*1.90         | m |
| Master Dressing Room | 1.99*1.90         | m |
| Bathroom             | 2.70*2.20         | m |
| Bedroom1             | 4.23*3.70         | m |
| Bedroom2             | 3.90*4.40         | m |
| Bedroom2 Terrace     | 3.00*1.32         | m |
| Storage              | 215*297           | m |