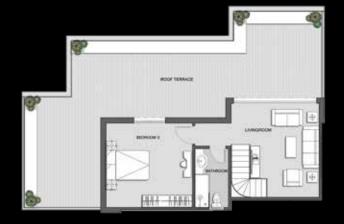

#### TYPE A

## **PENTHOUSE**

UNIT: A2/72 - A2/73

TOTAL GROSS AREA 258.1 M2 ROOF TERRACE 68.9 M2

#### UNITLOCATION:

Unit Components:
7TH Floor:
Reception 4.10\*7.57 m
Reception Terrace 3.97\*1.52 m
Kitchen 3.20\*3.05 m
Toilet 1.10\*1.89 m

Bathroom 2.48\*1.70 m Master Bedroom 4.28\*3.70 m Master Bathroom 1.85\*2.00 m Master Dressing Room 2.31\*2.00 m Master Terrace 1.50\*1.99 m Bedroom 1 4.00\*3.70 m Bedroom 1 Terrace 1.52\*1.69 m Bedroom 2 3.70\*3.70 m

HOROCOM 2

HOROCOM 2

HOROCOM 2

HOROCOM 1

Roof Floor:

Living Room 4.10\*5.75 m
Toilet 1.10\*2.92 m
Guest Room 4.15\*3.70 m
Guest Bathroom 1.70\*2.00 m
Guest Dressing Room 2.20\*2.00 m
Bedroom 3 3.20\*2.92 m