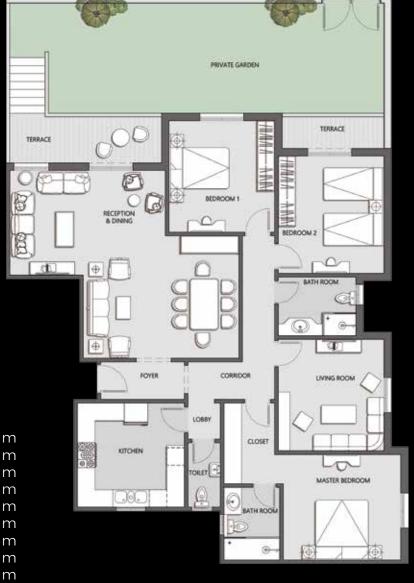

# **TYPICAL FLOOR**

UNIT : C1/T3 - C2/T3

TOTAL GROSS AREA 186. 2 M2

#### UNITLOCATION:

Unit Components:

| Reception            | 6.24*3.57  | m |
|----------------------|------------|---|
|                      | 4.02*2.83  | m |
| Reception Terrace    | 4.51*1.69  | m |
| Toilet               | 1.10*2.20  | m |
| Kitchen              | 3.65*3.55  | m |
| Master Bedroom       | 3.70*3.88  | m |
| Master Bathroom      | 2.10*1.80  | m |
| Master Dressing Room | 2.60*1.40  | m |
| Bathroom             | 2.20*2.38  | m |
| Bedroom1             | 3.70.*3.80 | m |
| Bedroom2             | 4.38*3.60  | m |
| Bedroom2 Terrace     | 1.53*2.00  | m |