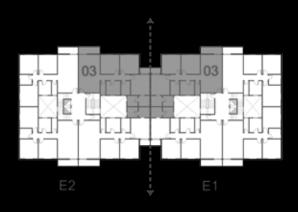

#### TYPE E

# **PENTHOUSE**

UNIT: E1/72 - E2/72

TOTAL GROSS AREA 218.3 M2 ROOF TERRACE 68.3 M2

#### UNIT LOCATION:

#### Unit Components:

| 7.45*4.20 m |
|-------------|
| 4.20*1.40 m |
| 2.80*2.80 m |
| 2.80*1.00 m |
| 2.80*1.80 m |
| 4.00*3.70 m |
| 2.10*2.10 m |
| 2.20*2.10 m |
| 2.00*1.25 m |
| 3.80*3.70 m |
| 3.80*3.70 m |
|             |