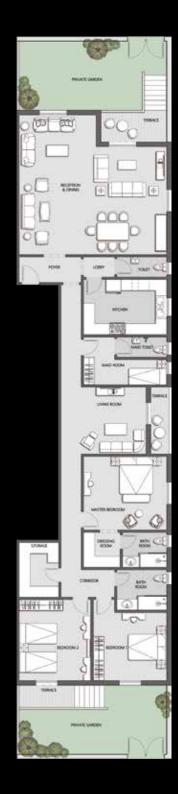

# **GROUND FLOOR**

UNIT: A1/01 - A3/01

TOTAL GROSS AREA 279. 2 M2 GRADEN AREA 66.7 M2

#### UNITLOCATION:

Unit Components:
Reception

| •                    | <i>5</i> .82°5.86 |   |
|----------------------|-------------------|---|
| Desertion Torress    | 4.18*7.58         | m |
| Reception Terrace    | 3.82*1.72         | m |
| Toilet               | 2.70*1.10         | m |
| Kitchen              | 4.51*3.00         | m |
| Maid Room            | 4.51*1.38         | m |
| Maid Toilet          | 2.70*1.10         | m |
| Living Room          | 3.51*3.63         | m |
| Living Room Terrace  | 1.12*3.63         | m |
| Master Bedroom       | 4.51*4.00         | m |
| Master Bathroom      | 2.40*1.90         | m |
| Master Dressing Room | 1.99*1.90         | m |
| Bathroom             | 2.70*2.20         | m |
| Bedroom1             | 4.23*3.70         | m |
| Bedroom2             | 3.90*4.40         | m |
| Bedroom2 Terrace     | 3.00*1.32         | m |
| Storage              | 215*297           | m |