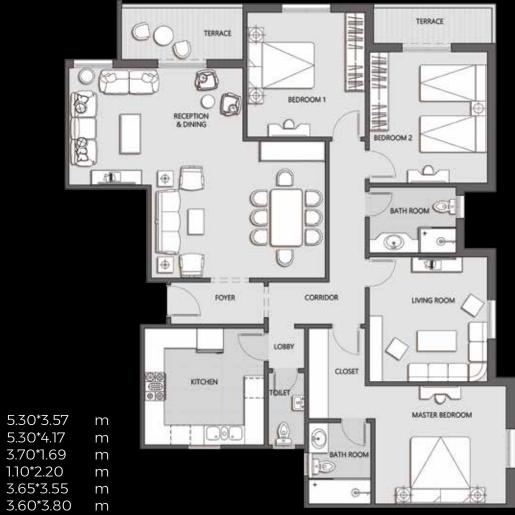

#### TYPE C

# **GROUND FLOOR**

UNIT: C1/02 - C2/02

TOTAL GROSS AREA 207. 4 M2 GRADEN AREA 52.2 M2

#### UNITLOCATION:

#### Unit Components:

| Reception         | 5.30*3.57 m  |
|-------------------|--------------|
|                   | 5.30*4.17 m  |
| Reception Terrace | 5.17*1.69 m  |
| Toilet            | 1.10*2.20 m  |
| Kitchen           | 3.65*3.55 m  |
| Living Room       | 3.60*3.80 m  |
| Master Bedroom    | 4.00*3.60 m  |
| Master Bathroom   | 1.90*2.48 m  |
| Master Closet     | 1.73*2.75 m  |
| Bathroom          | 2.65*2.00 m  |
| Bedroom1          | 3.60*3.80 m  |
| Bedroom2          | 3.60*4.00 m  |
| Bedroom2 Terrace  | 3 /₁7*1 20 m |