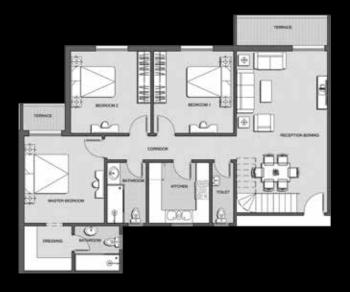

#### TYPE A

## **GROUND FLOOR**

UNIT: AI/02-A2/02-A2/03-A2/04-A3/02

TOTAL GROSS AREA 168.5 M2 GARDEN AREA 62.2 M2

#### UNITLOCATION:

**Unit Components:** Reception 4.10\*7.57 m Reception Terrace 3.97\*1.52 m Kitchen 3.20\*3.05 m Toilet 1.10\*1.89 m Bathroom 2.48\*1.70 m Master Bedroom 4.28\*3.70 m Master Bathroom 1.85\*2.00 m Master Dressing Room 2.31\*2.00 m Master Terrace 1.50\*1.99 m Bedroom 1 4.00\*3.70 m Bedroom 1 Terrace 1.52\*1.69 m Bedroom 2 3.70\*3.70 m