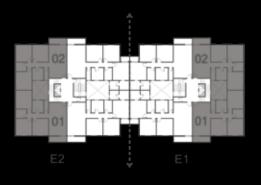

#### TYPE E

# **TYPICAL FLOOR**

UNIT: E1/01-E1/02-E2/01-E2/02

TOTAL GROSS AREA 137.75 M2

#### UNITLOCATION:

#### Unit Components:

Reception 7.50\*4.00 m Reception Terrace 4.00\*1.40 m Toilet 2.70\*1.00 m Kitchen 2.70\*2.50 m Master Bedroom 4.10\*3.60 m Master Bathroom 2.40\*2.00 m Bedroom1 3.80\*3.60 m Bedroom2 3.80.\*3.60 m Bedroom2 Terrace