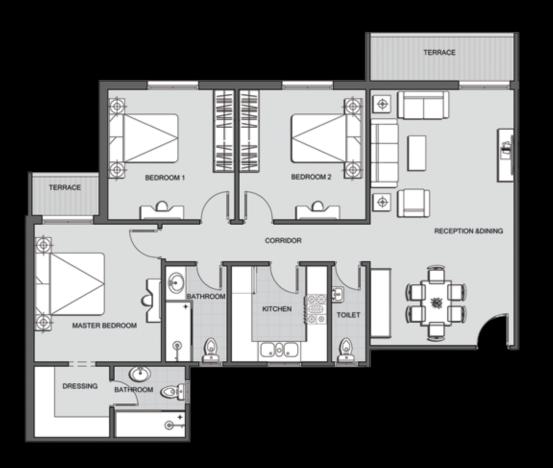

# **TYPICAL FLOOR**

UNIT: E1/03-E1/04-E2/03-E2/04

TOTAL GROSS AREA 158 M2

#### UNIT LOCATION:

#### Unit Components:

Reception 7.30\*4.20 m Reception Terrace 4.20\*1.40 m Toilet 2.80\*1.00 m Kitchen 2.80\*2.80 m Bathroom 2.80\*1.80 m Master Bedroom 4.00\*3.70 m Master Bathroom 2.10\*2.10 m Master Dressing Room 2.20.\*2.10 m Master Terrace 2.00\*1.25 m Bedroom1 3.80\*3.60 m Bedroom2 3.80\*3.60 m