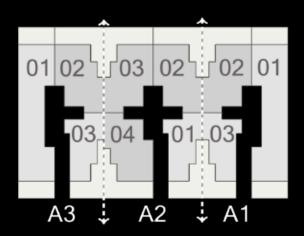

# **GROUND FLOOR**

UNIT: A1/01 - A3/01

TOTAL GROSS AREA 279. 2 M2 GRADEN AREA 66.7 M2

#### UNITLOCATION:

Unit Components:
Reception

| •                    | <i>5</i> .82°5.86 |   |
|----------------------|-------------------|---|
| Desertion Torress    | 4.18*7.58         | m |
| Reception Terrace    | 3.82*1.72         | m |
| Toilet               | 2.70*1.10         | m |
| Kitchen              | 4.51*3.00         | m |
| Maid Room            | 4.51*1.38         | m |
| Maid Toilet          | 2.70*1.10         | m |
| Living Room          | 3.51*3.63         | m |
| Living Room Terrace  | 1.12*3.63         | m |
| Master Bedroom       | 4.51*4.00         | m |
| Master Bathroom      | 2.40*1.90         | m |
| Master Dressing Room | 1.99*1.90         | m |
| Bathroom             | 2.70*2.20         | m |
| Bedroom1             | 4.23*3.70         | m |
| Bedroom2             | 3.90*4.40         | m |
| Bedroom2 Terrace     | 3.00*1.32         | m |
| Storage              | 215*297           | m |

## **GROUND FLOOR**

UNIT: AI/02-A2/02-A2/03-A2/04-A3/02

TOTAL GROSS AREA 168.5 M2 GARDEN AREA 62.2 M2

#### UNITLOCATION:

**Unit Components:** Reception 4.10\*7.57 m Reception Terrace 3.97\*1.52 m Kitchen 3.20\*3.05 m Toilet 1.10\*1.89 m Bathroom 2.48\*1.70 m Master Bedroom 4.28\*3.70 m Master Bathroom 1.85\*2.00 m Master Dressing Room 2.31\*2.00 m Master Terrace 1.50\*1.99 m Bedroom 1 4.00\*3.70 m Bedroom 1 Terrace 1.52\*1.69 m Bedroom 2 3.70\*3.70 m