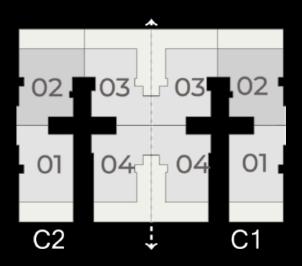

# **GROUND FLOOR**

UNIT: C1/02 - C2/02

TOTAL GROSS AREA 207. 4 M2 GRADEN AREA 52.2 M2

#### Unit Components:

| Reception         | 5.30*3.57 m  |
|-------------------|--------------|
|                   | 5.30*4.17 m  |
| Reception Terrace | 5.17*1.69 m  |
| Toilet            | 1.10*2.20 m  |
| Kitchen           | 3.65*3.55 m  |
| Living Room       | 3.60*3.80 m  |
| Master Bedroom    | 4.00*3.60 m  |
| Master Bathroom   | 1.90*2.48 m  |
| Master Closet     | 1.73*2.75 m  |
| Bathroom          | 2.65*2.00 m  |
| Bedroom1          | 3.60*3.80 m  |
| Bedroom2          | 3.60*4.00 m  |
| Bedroom2 Terrace  | 3 /₁7*1 20 m |

# **TYPICAL FLOOR**

UNIT : C1/T2 - C2/T2

TOTAL GROSS AREA 204.2 M2

#### UNIT LOCATION:

Unit Components: Reception

|                   | 5.30*4.17 | n  |
|-------------------|-----------|----|
| Reception Terrace | 3.70*1.69 | n  |
| Toilet            | 1.10*2.20 | n  |
| Kitchen           | 3.65*3.55 | n  |
| Living Room       | 3.60*3.80 | n  |
| Master Bedroom    | 4.00*3.60 | n  |
| Master Bathroom   | 1.90*2.48 | n  |
| Master Closet     | 1.73*2.75 | n  |
| Bathroom          | 2.65*2.00 | n  |
| Bedroom1          | 3.60*3.80 | n  |
| Bedroom2          | 3.60*4.00 | 'n |
| Bedroom2 Terrace  | 3.72*1.20 | 'n |
|                   | 3.72 1.20 |    |