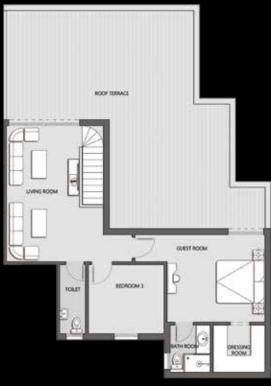

## **PENTHOUSE**

UNIT: A2/72 - A2/73

TOTAL GROSS AREA 258.1 M2 ROOF TERRACE 68.9 M2

#### UNITLOCATION:

Unit Components:
7TH Floor:
Reception 4.10\*7.57 m
Reception Terrace 3.97\*1.52 m
Kitchen 3.20\*3.05 m
Toilet 1.10\*1.89 m

Bathroom 2.48\*1.70 m Master Bedroom 4.28\*3.70 m Master Bathroom 1.85\*2.00 m Master Dressing Room 2.31\*2.00 m Master Terrace 1.50\*1.99 m Bedroom 1 4.00\*3.70 m Bedroom 1 Terrace 1.52\*1.69 m Bedroom 2 3.70\*3.70 m

HOROCOM 2

HOROCOM 2

HOROCOM 2

HOROCOM 1

Roof Floor:

Living Room 4.10\*5.75 m
Toilet 1.10\*2.92 m
Guest Room 4.15\*3.70 m
Guest Bathroom 1.70\*2.00 m
Guest Dressing Room 2.20\*2.00 m
Bedroom 3 3.20\*2.92 m