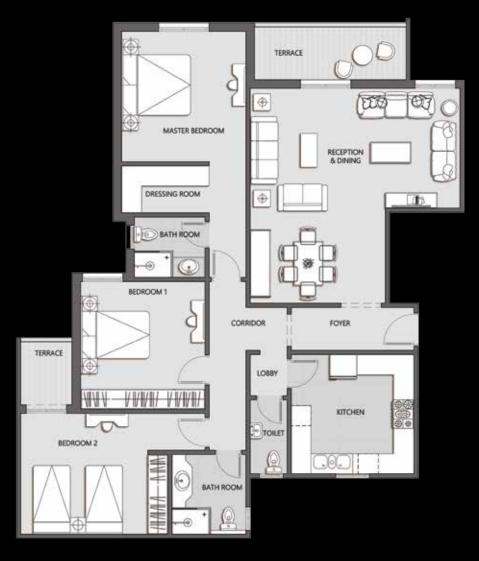

#### TYPE C

# **TYPICAL FLOOR**

UNIT : C1/T3 - C2/T3

TOTAL GROSS AREA 186. 2 M2

#### UNITLOCATION:

Unit Components:

| Reception            | 6.24*3.57  | m |
|----------------------|------------|---|
|                      | 4.02*2.83  | m |
| Reception Terrace    | 4.51*1.69  | m |
| Toilet               | 1.10*2.20  | m |
| Kitchen              | 3.65*3.55  | m |
| Master Bedroom       | 3.70*3.88  | m |
| Master Bathroom      | 2.10*1.80  | m |
| Master Dressing Room | 2.60*1.40  | m |
| Bathroom             | 2.20*2.38  | m |
| Bedroom1             | 3.70.*3.80 | m |
| Bedroom2             | 4.38*3.60  | m |
| Bedroom2 Terrace     | 1.53*2.00  | m |