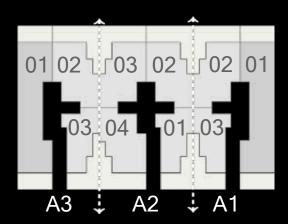

## **GROUND FLOOR**

UNIT: AI/02-A2/02-A2/03-A2/04-A3/02

TOTAL GROSS AREA 168.5 M2 GARDEN AREA 62.2 M2

#### UNITLOCATION:

**Unit Components:** Reception 4.10\*7.57 m Reception Terrace 3.97\*1.52 m Kitchen 3.20\*3.05 m Toilet 1.10\*1.89 m Bathroom 2.48\*1.70 m Master Bedroom 4.28\*3.70 m Master Bathroom 1.85\*2.00 m Master Dressing Room 2.31\*2.00 m Master Terrace 1.50\*1.99 m Bedroom 1 4.00\*3.70 m Bedroom 1 Terrace 1.52\*1.69 m Bedroom 2 3.70\*3.70 m