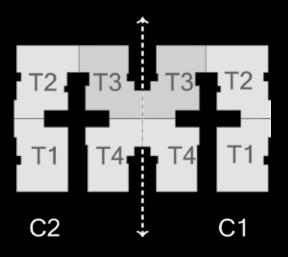

#### TYPE C

# **TYPICAL FLOOR**

UNIT : C1/T2 - C2/T2

TOTAL GROSS AREA 204.2 M2

#### UNIT LOCATION:

Unit Components: Reception

|                   | 5.30*4.17 | n  |
|-------------------|-----------|----|
| Reception Terrace | 3.70*1.69 | n  |
| Toilet            | 1.10*2.20 | n  |
| Kitchen           | 3.65*3.55 | n  |
| Living Room       | 3.60*3.80 | n  |
| Master Bedroom    | 4.00*3.60 | n  |
| Master Bathroom   | 1.90*2.48 | n  |
| Master Closet     | 1.73*2.75 | n  |
| Bathroom          | 2.65*2.00 | n  |
| Bedroom1          | 3.60*3.80 | n  |
| Bedroom2          | 3.60*4.00 | 'n |
| Bedroom2 Terrace  | 3.72*1.20 | 'n |
|                   | 3.72 1.20 |    |