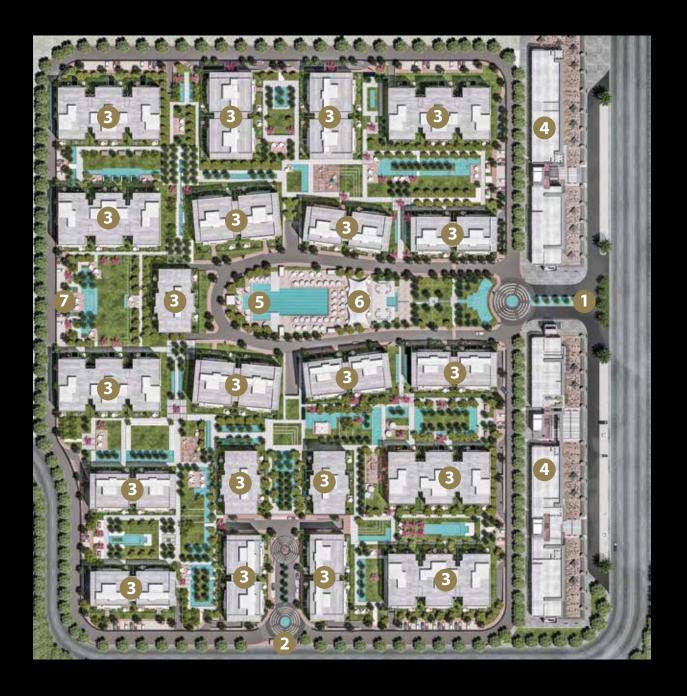

- 1- MAIN ENTRANCE
- 2- SIDE ENTRANCE
- 3- RESIDENTIAL BUILDING
- 4- COMMERCIAL BUILDING
- 5- SWIMMING POOL
- 6- CLUBHOUSE
- 7- PLAY GROUND ZONE