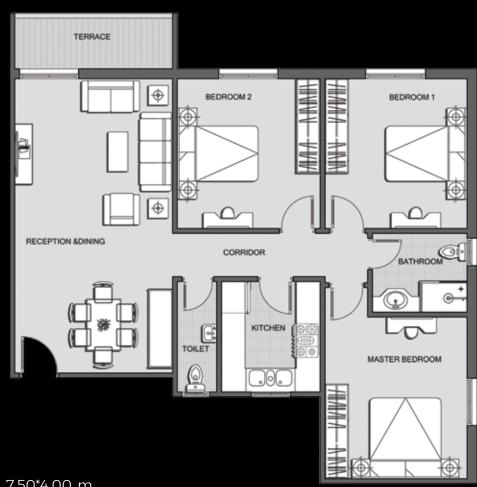

# **TYPICAL FLOOR**

UNIT: E1/01-E1/02-E2/01-E2/02

TOTAL GROSS AREA 137.75 M2

#### UNITLOCATION:

#### Unit Components:

Reception 7.50\*4.00 m Reception Terrace 4.00\*1.40 m Toilet 2.70\*1.00 m Kitchen 2.70\*2.50 m Master Bedroom 4.10\*3.60 m Master Bathroom 2.40\*2.00 m Bedroom1 3.80\*3.60 m Bedroom2 3.80.\*3.60 m Bedroom2 Terrace